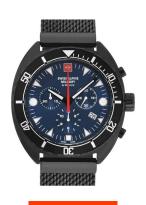

## Swiss Alpine Military men's watch SAM7066.9175 Specifications

**BUY NOW** 

This document contains all the specifications for the Swiss Alpine Military Turtle Chrono SAM7066.9175 men's watch. We at the DIALANDO® watch store offer a large selection of authentic watches from the best watch brands in the world.

| MATERIAL & COLOUR  |                   |
|--------------------|-------------------|
| Strap Material     | Stainless steel   |
| Strap Colour       | Black             |
| Case Material      | Stainless steel   |
| Case Colour        | Black             |
| Case Surface       | Polished / Matted |
| Colour of the dial | Blue              |
| Glass              | Mineral glass     |

| DETAILS         |                                   |
|-----------------|-----------------------------------|
| Bezel           | Left side / Rotatable             |
| Case Bottom     | Stainless steel bottom (screwed)  |
| Crown           | Screwed                           |
| Clasp           | Butterfly clasp                   |
| Lighting        | Luminous hands / Luminous indexes |
| Water resistant | 10 ATM                            |