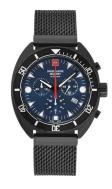

## Swiss Alpine Military men's watch SAM7066.9175 Specifications

**BUY NOW** 

This document contains all the specifications for the Swiss Alpine Military Turtle Chrono SAM7066.9175 men's watch. We at the DIALANDO® watch store offer a large selection of authentic watches from the best watch brands in the world.

| MATERIAL & COLOUR  |                   |
|--------------------|-------------------|
| Strap Material     | Stainless steel   |
| Strap Colour       | Black             |
| Case Material      | Stainless steel   |
| Case Colour        | Black             |
| Case Surface       | Polished / Matted |
| Colour of the dial | Blue              |
| Glass              | Mineral glass     |

| DETAILS         |                                   |
|-----------------|-----------------------------------|
| Bezel           | Left side / Rotatable             |
| Case Bottom     | Stainless steel bottom (screwed)  |
| Crown           | Screwed                           |
| Clasp           | Butterfly clasp                   |
| Lighting        | Luminous hands / Luminous indexes |
| Water resistant | 10 ATM                            |