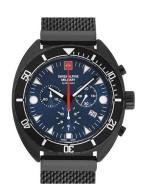

## Swiss Alpine Military men's watch SAM7066.9175 Specifications

**BUY NOW** 

This document contains all the specifications for the Swiss Alpine Military Turtle Chrono SAM7066.9175 men's watch. We at the DIALANDO® watch store offer a large selection of authentic watches from the best watch brands in the world.

| MATERIAL & COLOUR  |                   |
|--------------------|-------------------|
| Strap Material     | Stainless steel   |
| Strap Colour       | Black             |
| Case Material      | Stainless steel   |
| Case Colour        | Black             |
| Case Surface       | Polished / Matted |
| Colour of the dial | Blue              |
| Glass              | Mineral glass     |

| DETAILS         |                                   |
|-----------------|-----------------------------------|
| Bezel           | Left side / Rotatable             |
| Case Bottom     | Stainless steel bottom (screwed)  |
| Crown           | Screwed                           |
| Clasp           | Butterfly clasp                   |
| Lighting        | Luminous hands / Luminous indexes |
| Water resistant | 10 ATM                            |