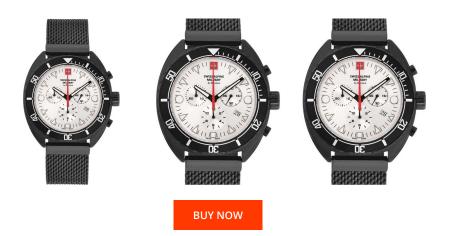

## Swiss Alpine Military men's watch SAM7066.9172 Specifications

This document contains all the specifications for the Swiss Alpine Military Turtle Chrono SAM7066.9172 men's watch. We at the DIALANDO® watch store offer a large selection of authentic watches from the best watch brands in the world. https://www.dialando.se/

| PRODUCT INFORMATION |                       |  |
|---------------------|-----------------------|--|
| EAN                 | 7611751173047         |  |
| Gender              | Men                   |  |
| Brand               | Swiss Alpine Military |  |
| Collection          | Turtle Chrono 44 mm   |  |
| Warranty [years]    | 2                     |  |

| MATERIAL & COLOUR  |                   |
|--------------------|-------------------|
| Strap Material     | Stainless steel   |
| Strap Colour       | Black             |
| Case Material      | Stainless steel   |
| Case Colour        | Black             |
| Case Surface       | Polished / Matted |
| Colour of the dial | White             |
| Glass              | Mineral glass     |

| PRODUCT EXECUTION |                                             |
|-------------------|---------------------------------------------|
| Display Type      | Analogue                                    |
| Movement type     | Quartz (Battery)                            |
| Movement Name     | Swiss Made / Ronda / 5030.D                 |
| Functions         | Hour / Second / Minute / Date / Chronograph |

| DETAILS         |                                   |
|-----------------|-----------------------------------|
| Bezel           | Left side / Rotatable             |
| Case Bottom     | Stainless steel bottom (screwed)  |
| Crown           | Screwed                           |
| Clasp           | Butterfly clasp                   |
| Lighting        | Luminous hands / Luminous indexes |
| Water resistant | 10 ATM                            |