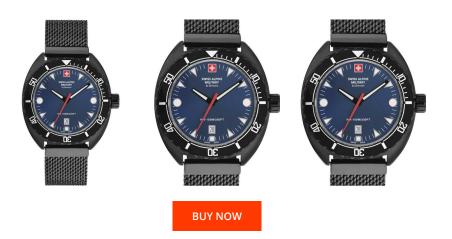

## Swiss Alpine Military men's watch SAM7066.1175 Specifications

This document contains all the specifications for the Swiss Alpine Military Turtle SAM7066.1175 men's watch. We at the DIALANDO® watch store offer a large selection of authentic watches from the best watch brands in the world. https://www.dialando.se/

| PRODUCT INFORMATION |                       |  |
|---------------------|-----------------------|--|
| EAN                 | 7611751173122         |  |
| Gender              | Men                   |  |
| Brand               | Swiss Alpine Military |  |
| Collection          | Turtle 44 mm          |  |
| Warranty [years]    | 2                     |  |

| MATERIAL & COLOUR  |                   |
|--------------------|-------------------|
| Strap Material     | Stainless steel   |
| Strap Colour       | Black             |
| Case Material      | Stainless steel   |
| Case Colour        | Black             |
| Case Surface       | Polished / Matted |
| Colour of the dial | Blue              |
| Glass              | Mineral glass     |

| PRODUCT EXECUTION |                               |
|-------------------|-------------------------------|
| Display Type      | Analogue                      |
| Movement type     | Quartz (Battery)              |
| Movement Name     | Swiss Made / Ronda / 515-H    |
| Functions         | Hour / Second / Minute / Date |

| DETAILS         |                                   |
|-----------------|-----------------------------------|
| Bezel           | Left side / Rotatable             |
| Case Bottom     | Stainless steel bottom (screwed)  |
| Crown           | Screwed                           |
| Clasp           | Butterfly clasp                   |
| Lighting        | Luminous hands / Luminous indexes |
| Water resistant | 10 ATM                            |