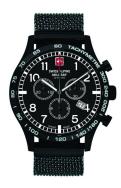

## Swiss Alpine Military men's watch SAM1746.9177 Specifications

Beispielbox

**BUY NOW** 

This document contains all the specifications for the Swiss Alpine Military Chrono SAM1746.9177 men's watch. We at the DIALANDO® watch store offer a large selection of authentic watches from the best watch brands in the world.

| PRODUCT EXECUTION |                                             |  |
|-------------------|---------------------------------------------|--|
| Display Type      | Analogue                                    |  |
| Movement type     | Quartz (Battery)                            |  |
| Movement Name     | Ronda / 5030.D                              |  |
| Functions         | Date / Chronograph / Hour / Second / Minute |  |

| MEASURES                      |     |
|-------------------------------|-----|
| Case width [mm]               | 43  |
| Case thickness [mm]           | 11  |
| Lug width [mm]                | 22  |
| Max. wrist circumference [mm] | 210 |

| MATERIAL & COLOUR  |                   |
|--------------------|-------------------|
| Strap Material     | Stainless steel   |
| Strap Colour       | Black             |
| Case Material      | Stainless steel   |
| Case Colour        | Black             |
| Case Surface       | Polished / Matted |
| Colour of the dial | Black             |
| Glass              | Mineral glass     |
| DETAILS            |                   |

| DETAILS         |                                   |
|-----------------|-----------------------------------|
| Bezel           | Fixed                             |
| Case Bottom     | Stainless steel bottom (screwed)  |
| Clasp           | Folding clasp                     |
| Lighting        | Luminous indexes / Luminous hands |
| Water resistant | 10 ATM                            |