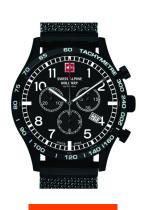

## Swiss Alpine Military men's watch SAM1746.9177 Specifications

Beispielbox

**BUY NOW** 

This document contains all the specifications for the Swiss Alpine Military Chrono SAM1746.9177 men's watch. We at the DIALANDO® watch store offer a large selection of authentic watches from the best watch brands in the world.

| PRODUCT EXECUTION |                                             |  |
|-------------------|---------------------------------------------|--|
| Display Type      | Analogue                                    |  |
| Movement type     | Quartz (Battery)                            |  |
| Movement Name     | Ronda / 5030.D                              |  |
| Functions         | Date / Chronograph / Hour / Second / Minute |  |

| MEASURES                      |     |
|-------------------------------|-----|
| Case width [mm]               | 43  |
| Case thickness [mm]           | 11  |
| Lug width [mm]                | 22  |
| Max. wrist circumference [mm] | 210 |

| MATERIAL & COLOUR  |                   |
|--------------------|-------------------|
| Strap Material     | Stainless steel   |
| Strap Colour       | Black             |
| Case Material      | Stainless steel   |
| Case Colour        | Black             |
| Case Surface       | Polished / Matted |
| Colour of the dial | Black             |
| Glass              | Mineral glass     |
| DETAILS            |                   |

| DETAILS         |                                   |
|-----------------|-----------------------------------|
| Bezel           | Fixed                             |
| Case Bottom     | Stainless steel bottom (screwed)  |
| Clasp           | Folding clasp                     |
| Lighting        | Luminous indexes / Luminous hands |
| Water resistant | 10 ATM                            |