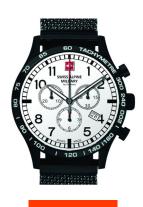

## Swiss Alpine Military men's watch SAM1746.9172 Specifications

Beispielbox

**BUY NOW** 

This document contains all the specifications for the Swiss Alpine Military SAM1746.9172 men's watch. We at the DIALANDO® watch store offer a large selection of authentic watches from the best watch brands in the world.

https://www.dialando.se/

| PRODUCT INFORMATION |                       |  |
|---------------------|-----------------------|--|
| EAN                 | 7611751167619         |  |
| Gender              | Men                   |  |
| Brand               | Swiss Alpine Military |  |
| Collection          | Chrono                |  |
| Warranty [years]    | 2                     |  |

| PRODUCT EXECUTION |                                             |
|-------------------|---------------------------------------------|
| Display Type      | Analogue                                    |
| Movement type     | Quartz (Battery)                            |
| Movement Name     | Ronda / 5030.D                              |
| Functions         | Date / Chronograph / Hour / Second / Minute |

| MEASURES                      |     |
|-------------------------------|-----|
| Case width [mm]               | 43  |
| Case thickness [mm]           | 11  |
| Lug width [mm]                | 22  |
| Max. wrist circumference [mm] | 210 |

| MATERIAL & COLOUR  |                   |
|--------------------|-------------------|
| Strap Material     | Stainless steel   |
| Strap Colour       | Black             |
| Case Material      | Stainless steel   |
| Case Colour        | Black             |
| Case Surface       | Polished / Matted |
| Colour of the dial | Silver            |
| Glass              | Mineral glass     |

| DETAILS         |                                   |
|-----------------|-----------------------------------|
| Bezel           | Fixed                             |
| Case Bottom     | Stainless steel bottom (screwed)  |
| Clasp           | Folding clasp                     |
| Lighting        | Luminous indexes / Luminous hands |
| Water resistant | 10 ATM                            |