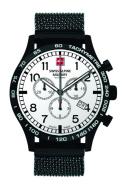

## Swiss Alpine Military men's watch SAM1746.9172 Specifications

Beispielbox

**BUY NOW** 

This document contains all the specifications for the Swiss Alpine Military SAM1746.9172 men's watch. We at the DIALANDO® watch store offer a large selection of authentic watches from the best watch brands in the world.

https://www.dialando.se/

| PRODUCT INFORMATION |                       |  |
|---------------------|-----------------------|--|
| EAN                 | 7611751167619         |  |
| Gender              | Men                   |  |
| Brand               | Swiss Alpine Military |  |
| Collection          | Chrono                |  |
| Warranty [years]    | 2                     |  |

| PRODUCT EXECUTION |                                             |
|-------------------|---------------------------------------------|
| Display Type      | Analogue                                    |
| Movement type     | Quartz (Battery)                            |
| Movement Name     | Ronda / 5030.D                              |
| Functions         | Date / Chronograph / Hour / Second / Minute |

| MEASURES                      |     |
|-------------------------------|-----|
| Case width [mm]               | 43  |
| Case thickness [mm]           | 11  |
| Lug width [mm]                | 22  |
| Max. wrist circumference [mm] | 210 |

| MATERIAL & COLOUR  |                   |
|--------------------|-------------------|
| Strap Material     | Stainless steel   |
| Strap Colour       | Black             |
| Case Material      | Stainless steel   |
| Case Colour        | Black             |
| Case Surface       | Polished / Matted |
| Colour of the dial | Silver            |
| Glass              | Mineral glass     |

| DETAILS         |                                   |
|-----------------|-----------------------------------|
| Bezel           | Fixed                             |
| Case Bottom     | Stainless steel bottom (screwed)  |
| Clasp           | Folding clasp                     |
| Lighting        | Luminous indexes / Luminous hands |
| Water resistant | 10 ATM                            |