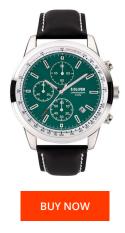

| MATERIAL & COLOUR  |                 |
|--------------------|-----------------|
| Strap Material     | Real leather    |
| Strap Colour       | Black           |
| Case Material      | Stainless steel |
| Colour of the dial | Green           |
| Glass              | Mineral glass   |

| PRODUCT EXECUTION |                                             |
|-------------------|---------------------------------------------|
| Display Type      | Analogue                                    |
| Movement type     | Quartz (Battery)                            |
| Functions         | Second / Chronograph / Date / Hour / Minute |

## DETAILS Clasp Pin buckle Water resistant 10 ATM