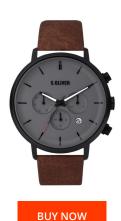

## sOliver men's watch SO3869LM Specifications

This document contains all the specifications for the sOliver SO3869LM men's watch. We at the DIALANDO® watch store offer a large selection of authentic watches from the best watch brands in the world.

| MATERIAL & COLOUR  |                 |
|--------------------|-----------------|
| Strap Material     | Real leather    |
| Strap Colour       | Brown           |
| Case Material      | Stainless steel |
| Case Colour        | Black           |
| Case Surface       | Matted          |
| Colour of the dial | Grey            |
| Glass              | Mineral glass   |
|                    |                 |
| DETAILS            |                 |
| Clasp              | Pin buckle      |
| Water resistant    | 3 ATM           |