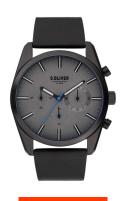

## sOliver men's watch SO3866LC Specifications

**BUY NOW** 

This document contains all the specifications for the sOliver SO3866LC men's watch. We at the DIALANDO® watch store offer a large selection of authentic watches from the best watch brands in the world.

| PRODUCT EXECUTION   |                  |
|---------------------|------------------|
| Display Type        | Analogue         |
| Movement type       | Quartz (Battery) |
| Functions           | Chronograph      |
| MEASURES            |                  |
| Case width [mm]     | 42               |
| Case thickness [mm] | 11               |

| MATERIAL & COLOUR    |                   |
|----------------------|-------------------|
| Strap Material       | Real leather      |
| Strap Colour         | Black             |
| Case Material        | Stainless steel   |
| Case Colour          | Black             |
| Case Surface         | Polished / Matted |
| Colour of the dial   | Grey              |
| Glass                | Mineral glass     |
|                      |                   |
| DETAILS              |                   |
| <b>DETAILS</b> Clasp | Pin buckle        |