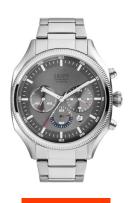

## sOliver men's watch SO3863MC Specifications

**BUY NOW** 

This document contains all the specifications for the sOliver SO3863MC men's watch. We at the DIALANDO® watch store offer a large selection of authentic watches from the best watch brands in the world.

https://www.dialando.se/

| EAN               | 4035608038960                               |
|-------------------|---------------------------------------------|
| Gender            | Men                                         |
| Brand             | SOliver                                     |
| Warranty [years]  | 2                                           |
| PRODUCT EXECUTION |                                             |
| Display Type      | Analogue                                    |
| Movement type     | Quartz (Battery)                            |
| Functions         | Date / Hour / Minute / Second / Chronograph |

44

| MATERIAL & COLOUR  |                 |
|--------------------|-----------------|
| Strap Material     | Stainless steel |
| Strap Colour       | Silver          |
| Case Material      | Stainless steel |
| Colour of the dial | Grey            |
| Glass              | Mineral glass   |
|                    |                 |
| DETAILS            |                 |
| Clasp              | Folding clasp   |
| Water resistant    | 10 ATM          |
|                    |                 |
|                    |                 |
|                    |                 |