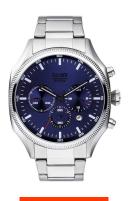

| EAN               | 4035608038953                               |
|-------------------|---------------------------------------------|
| Gender            | Men                                         |
| Brand             | SOliver                                     |
| Warranty [years]  | 2                                           |
| PRODUCT EXECUTION |                                             |
| Display Type      | Analogue                                    |
| Movement type     | Quartz (Battery)                            |
| Functions         | Second / Chronograph / Date / Hour / Minute |
| MEASURES          |                                             |
| Case width [mm]   | 44                                          |

| MATERIAL & COLOUR  |                 |
|--------------------|-----------------|
| Strap Material     | Stainless steel |
| Strap Colour       | Silver          |
| Case Material      | Stainless steel |
| Colour of the dial | Blue            |
| Glass              | Mineral glass   |
| DETAILS            |                 |
| Clasp              | Folding clasp   |
| Water resistant    | 10 ATM          |