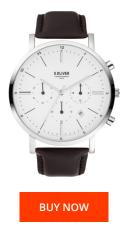

| MATERIAL & COLOUR  |                 |
|--------------------|-----------------|
| Strap Material     | Real leather    |
| Strap Colour       | Brown           |
| Case Material      | Stainless steel |
| Colour of the dial | White           |
| Glass              | Mineral glass   |
|                    |                 |

| PRODUCT EXECUTION |                                     |
|-------------------|-------------------------------------|
| Display Type      | Analogue                            |
| Movement type     | Quartz (Battery)                    |
| Functions         | Hour / Minute / Second / Date / Day |