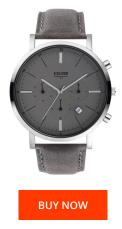

| MATERIAL & COLOUR  |                 |
|--------------------|-----------------|
| Strap Material     | Real leather    |
| Strap Colour       | Grey            |
| Case Material      | Stainless steel |
| Colour of the dial | Grey            |
| Glass              | Mineral glass   |

| PRODUCT EXECUTION |                                     |
|-------------------|-------------------------------------|
| Display Type      | Analogue                            |
| Movement type     | Quartz (Battery)                    |
| Functions         | Minute / Second / Date / Day / Hour |

## Glass Mineral glass DETAILS Pin buckle Water resistant 5 ATM