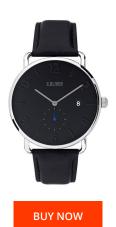

## sOliver men's watch SO3720LQ Specifications

This document contains all the specifications for the sOliver SO3720LQ men's watch. We at the DIALANDO® watch store offer a large selection of authentic watches from the best watch brands in the world.

| MATERIAL & COLOUR  |                 |
|--------------------|-----------------|
| Strap Material     | Real leather    |
| Strap Colour       | Black           |
| Case Material      | Stainless steel |
| Case Colour        | Silver          |
| Case Surface       | Polished        |
| Colour of the dial | Black           |
| Glass              | Mineral glass   |
|                    |                 |
| DETAILS            |                 |
| Clasp              | Pin buckle      |
| Water resistant    | 5 ATM           |