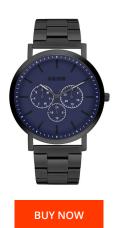

## sOliver men's watch SO-4130-MM Specifications

This document contains all the specifications for the sOliver SO-4130-MM men's watch. We at the DIALANDO® watch store offer a large selection of authentic watches from the best watch brands in the world.

43

| MATERIAL & COLOUR  |                 |
|--------------------|-----------------|
| Strap Material     | Stainless steel |
| Strap Colour       | Black           |
| Case Material      | Stainless steel |
| Colour of the dial | Blue            |
| Glass              | Mineral glass   |
| DETAILS            |                 |
| Clasp              | Folding clasp   |
| Water resistant    | 3 ATM           |