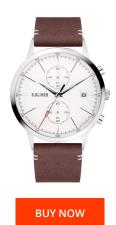

## sOliver men's watch SO-4123-LC Specifications

This document contains all the specifications for the sOliver SO-4123-LC men's watch. We at the DIALANDO® watch store offer a large selection of authentic watches from the best watch brands in the world.

| PRODUCT EXECUTION   |                    |
|---------------------|--------------------|
| Display Type        | Analogue           |
| Movement type       | Quartz (Battery)   |
| Functions           | Chronograph / Date |
| MEASURES            |                    |
| Case width [mm]     | 43                 |
| Case thickness [mm] | 10                 |

| MATERIAL & COLOUR  |                   |
|--------------------|-------------------|
| Strap Material     | Real leather      |
| Strap Colour       | Brown             |
| Case Material      | Stainless steel   |
| Case Colour        | Silver            |
| Case Surface       | Polished / Matted |
| Colour of the dial | White             |
| Glass              | Mineral glass     |
|                    |                   |
| DETAILS            |                   |
| Clasp              | Pin buckle        |
| Water resistant    | 3 ATM             |