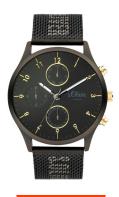

## sOliver men's watch SO-3964-MM Specifications

**BUY NOW** 

This document contains all the specifications for the sOliver SO-3964-MM men's watch. We at the DIALANDO® watch store offer a large selection of authentic watches from the best watch brands in the world.

https://www.dialando.se/

| PRODUCT INFORMATION |               |
|---------------------|---------------|
| EAN                 | 4035608039974 |
| Gender              | Men           |
| Brand               | SOliver       |
| Warranty [years]    | 2             |
| PRODUCT EXECUTION   |               |
| Display Type        | Analogue      |
| Marianaanaanaanaa   | 0 - 4 (D-11)  |

| Movement type   | Quartz (Battery)                    |
|-----------------|-------------------------------------|
| Functions       | Date / Day / Hour / Minute / Second |
| MEASURES        |                                     |
| Case width [mm] | 44                                  |

| MATERIAL & COLOUR  |                 |
|--------------------|-----------------|
| Strap Material     | Stainless steel |
| Strap Colour       | Black           |
| Case Material      | Stainless steel |
| Case Surface       | Matted          |
| Colour of the dial | Black           |
| Glass              | Mineral glass   |
|                    |                 |
| DETAILS            |                 |
| Clasp              | Folding clasp   |
| Water resistant    | 3 ATM           |