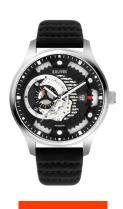

## sOliver men's watch SO-3941-LA Specifications

**BUY NOW** 

This document contains all the specifications for the sOliver SO-3941-LA men's watch. We at the DIALANDO® watch store offer a large selection of authentic watches from the best watch brands in the world.

| PRODUCT EXECUTION   |           |
|---------------------|-----------|
| Display Type        | Analogue  |
| Movement type       | Automatic |
| Functions           | Date      |
| MEASURES            |           |
| Case width [mm]     | 46        |
| Case thickness [mm] | 14        |

| MATERIAL & COLOUR  |                   |
|--------------------|-------------------|
| Strap Material     | Real leather      |
| Strap Colour       | Black             |
| Case Material      | Stainless steel   |
| Case Colour        | Silver            |
| Case Surface       | Polished / Matted |
| Colour of the dial | Black             |
| Glass              | Mineral glass     |
| DETAILS            |                   |
|                    |                   |
| Clasp              | Pin buckle        |