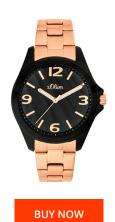

## sOliver men's watch SO-3683-MQ Specifications

This document contains all the specifications for the sOliver SO-3683-MQ men's watch. We at the DIALANDO® watch store offer a large selection of authentic watches from the best watch brands in the world.

| MATERIAL & COLOUR  |                 |
|--------------------|-----------------|
| Strap Material     | Stainless steel |
| Strap Colour       | Rose gold       |
| Case Material      | Stainless steel |
| Case Colour        | Black           |
| Case Surface       | Matted          |
| Colour of the dial | Grey            |
| Glass              | Mineral glass   |
|                    |                 |
| DETAILS            |                 |
| Clasp              | Folding clasp   |
| Water resistant    | 5 ATM           |