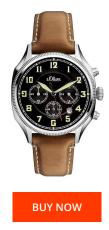

> MATERIAL & COLOUR Strap Material

Strap Colour

Water resistant

| PRODUCT INFORMATION |               |  |
|---------------------|---------------|--|
| EAN                 | 4035608030391 |  |
| Gender              | Men           |  |
| Brand               | SOliver       |  |
| Warranty [years]    | 2             |  |

|  | Case Material      | Stainless steel |
|--|--------------------|-----------------|
|  | Colour of the dial | Black           |
|  | Glass              | Mineral glass   |
|  | DETAILS            |                 |
|  | Clasp              | Pin buckle      |

Real leather

Brown

5 ATM

| PRODUCT EXECUTION |                                             |
|-------------------|---------------------------------------------|
| Display Type      | Analogue                                    |
| Movement type     | Quartz (Battery)                            |
| Functions         | Minute / Second / Chronograph / Date / Hour |