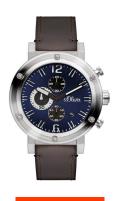

## sOliver men's watch SO-15158-LCR Specifications

**BUY NOW** 

This document contains all the specifications for the sOliver SO-15158-LCR men's watch. We at the DIALANDO® watch store offer a large selection of authentic watches from the best watch brands in the world.

| PRODUCT EXECUTION   |                    |
|---------------------|--------------------|
| Display Type        | Analogue           |
| Movement type       | Quartz (Battery)   |
| Functions           | Chronograph / Date |
| MEASURES            |                    |
| Case width [mm]     | 50                 |
| Case thickness [mm] | 12                 |

| MATERIAL & COLOUR  |               |
|--------------------|---------------|
| Strap Material     | Real leather  |
| Strap Colour       | Brown         |
| Case Material      | Metal         |
| Case Colour        | Silver        |
| Case Surface       | Matted        |
| Colour of the dial | Blue          |
| Glass              | Mineral glass |
| DETAILS            |               |
| Clasp              | Pin buckle    |
| Water resistant    | 3 ATM         |