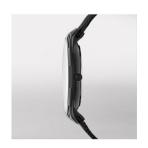

| PRODUCT EXECUTION             |                  |
|-------------------------------|------------------|
| Display Type                  | Analogue         |
| Movement type                 | Quartz (Battery) |
| Movement Name                 | Analog-quartz    |
| MEASURES                      |                  |
| Case width [mm]               | 40               |
| Case thickness [mm]           | 8                |
| Lug width [mm]                | 28               |
| Max. wrist circumference [mm] | 215              |

| MATERIAL & COLOUR  |                   |
|--------------------|-------------------|
| Strap Material     | Stainless steel   |
| Strap Colour       | Black             |
| Case Material      | Titanium          |
| Case Colour        | Black             |
| Case Surface       | Polished / Matted |
| Colour of the dial | Black             |
| Glass              | Mineral glass     |
| DETAILS            |                   |
| Clasp              | Pin buckle        |
| Water resistant    | 5 ATM             |