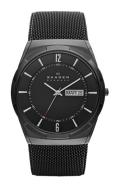

## Skagen men's watch SKW6006 Specifications

**BUY NOW** 

This document contains all the specifications for the Skagen SKW6006 men's watch. We at the DIALANDO® watch store offer a large selection of authentic watches from the best watch brands in the world.

https://www.dialando.se/

| PRODUCT INFORMATION |               |  |
|---------------------|---------------|--|
| EAN                 | 4051432902758 |  |
| Gender              | Men           |  |
| Brand               | Skagen        |  |
| Collection          | MELBYE        |  |
| Warranty [years]    | 2             |  |

| PRODUCT EXECUTION             |                  |
|-------------------------------|------------------|
| Display Type                  | Analogue         |
| Movement type                 | Quartz (Battery) |
| Movement Name                 | Analog-quartz    |
| MEASURES                      |                  |
| Case width [mm]               | 40               |
| Case thickness [mm]           | 8                |
| Lug width [mm]                | 28               |
| Max. wrist circumference [mm] | 215              |

| MATERIAL & COLOUR  |                   |
|--------------------|-------------------|
| Strap Material     | Stainless steel   |
| Strap Colour       | Black             |
| Case Material      | Titanium          |
| Case Colour        | Black             |
| Case Surface       | Polished / Matted |
| Colour of the dial | Black             |
| Glass              | Mineral glass     |
| DETAILS            |                   |
| Clasp              | Pin buckle        |
| Water resistant    | 5 ATM             |