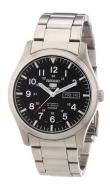

## Seiko men's watch SNZG13K1 Specifications

**BUY NOW** 

This document contains all the specifications for the Seiko SNZG13K1 men's watch. We at the DIALANDO® watch store offer a large selection of authentic watches from the best watch brands in the world.

| PRODUCT EXECUTION |                                                 |
|-------------------|-------------------------------------------------|
| Display Type      | Analogue                                        |
| Movement type     | Automatic                                       |
| Functions         | Second / Minute / Date / Day of the week / Hour |

| MEASURES                      |     |
|-------------------------------|-----|
| Case width [mm]               | 41  |
| Case thickness [mm]           | 12  |
| Lug width [mm]                | 22  |
| Max. wrist circumference [mm] | 220 |

| MATERIAL & COLOUR  |                   |
|--------------------|-------------------|
| Strap Material     | Stainless steel   |
| Strap Colour       | Silver            |
| Case Material      | Stainless steel   |
| Case Colour        | Silver            |
| Case Surface       | Matted / Polished |
| Colour of the dial | Black             |
| Glass              | Mineral glass     |
|                    |                   |

| DETAILS         |                                   |
|-----------------|-----------------------------------|
| Bezel           | Fixed                             |
| Case Bottom     | Glass bottom (screwed)            |
| Clasp           | Safety folding clasp              |
| Lighting        | Luminous hands / Luminous indexes |
| Water resistant | 10 ATM                            |