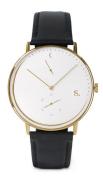

## Sandell men's watch SSW40-BLV Specifications

**BUY NOW** 

This document contains all the specifications for the Sandell SSW40-BLV men's watch. We at the DIALANDO® watch store offer a large selection of authentic watches from the best watch brands in the world.

| MATERIAL & COLOUR  |               |
|--------------------|---------------|
| Strap Material     | Vegan leather |
| Strap Colour       | Black         |
| Colour of the dial | White         |
| Glass              | Mineral glass |
|                    |               |
| DETAILS            |               |