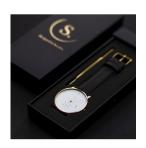

## Sandell men's watch SSW40-BLL Specifications

**BUY NOW** 

This document contains all the specifications for the Sandell SSW40-BLL men's watch. We at the DIALANDO® watch store offer a large selection of authentic watches from the best watch brands in the world.

https://www.dialando.se/

| PRODUCT INFORMATION |                  |
|---------------------|------------------|
| EAN                 | 2000001523667    |
| Gender              | Men              |
| Brand               | Sandell          |
| Collection          | Day Plus         |
| Warranty [years]    | 2                |
| PRODUCT EXECUTION   |                  |
| Display Type        | Analogue         |
| Movement type       | Quartz (Battery) |
| MEASURES            |                  |
| Case width [mm]     | 40               |

| MATERIAL & COLOUR  |               |
|--------------------|---------------|
| Strap Material     | Real leather  |
| Strap Colour       | Black         |
| Colour of the dial | White         |
| Glass              | Mineral glass |
| DETAILS            |               |
| Water resistant    | 3 ATM         |