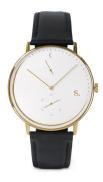

## Sandell men's watch SSW40-BLL Specifications

**BUY NOW** 

This document contains all the specifications for the Sandell SSW40-BLL men's watch. We at the DIALANDO® watch store offer a large selection of authentic watches from the best watch brands in the world.

https://www.dialando.se/

| PRODUCT INFORMATION |                  |
|---------------------|------------------|
| EAN                 | 2000001523667    |
| Gender              | Men              |
| Brand               | Sandell          |
| Collection          | Day Plus         |
| Warranty [years]    | 2                |
| PRODUCT EXECUTION   |                  |
| Display Type        | Analogue         |
| Movement type       | Quartz (Battery) |
| MEASURES            |                  |
| Case width [mm]     | 40               |

| MATERIAL & COLOUR  |               |
|--------------------|---------------|
| Strap Material     | Real leather  |
| Strap Colour       | Black         |
| Colour of the dial | White         |
| Glass              | Mineral glass |
| DETAILS            |               |
| Water resistant    | 3 ATM         |