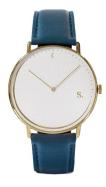

## Sandell men's watch SSW38-NBV\_H Specifications

**BUY NOW** 

This document contains all the specifications for the Sandell SSW38-NBV\_H men's watch. We at the DIALANDO® watch store offer a large selection of authentic watches from the best watch brands in the world.

https://www.dialando.se/

| PRODUCT INFORMATION |                  |
|---------------------|------------------|
| EAN                 | 2000015236805    |
| Gender              | Men              |
| Brand               | Sandell          |
| Collection          | Day              |
| Warranty [years]    | 2                |
| PRODUCT EXECUTION   |                  |
| Display Type        | Analogue         |
| Movement type       | Quartz (Battery) |
| MEASURES            |                  |
| Case width [mm]     | 38               |

| MATERIAL & COLOUR  |               |
|--------------------|---------------|
| Strap Material     | Vegan leather |
| Strap Colour       | Blue          |
| Colour of the dial | White         |
| Glass              | Mineral glass |
| DETAILS            |               |
| Water resistant    | 3 ATM         |