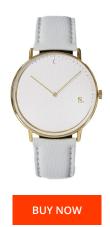

## Sandell men's watch SSW38-GRV\_H Specifications

This document contains all the specifications for the Sandell SSW38-GRV\_H men's watch. We at the DIALANDO® watch store offer a large selection of authentic watches from the best watch brands in the world.

| MATERIAL & COLOUR  |               |
|--------------------|---------------|
| Strap Material     | Vegan leather |
| Strap Colour       | Grey          |
| Colour of the dial | White         |
| Glass              | Mineral glass |
|                    |               |
| DETAILS            |               |