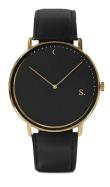

## Sandell men's watch SSB38-BLV\_H Specifications

**BUY NOW** 

This document contains all the specifications for the Sandell SSB38-BLV\_H men's watch. We at the DIALANDO® watch store offer a large selection of authentic watches from the best watch brands in the world.

| MATERIAL & COLOUR  |               |
|--------------------|---------------|
| Strap Material     | Vegan leather |
| Strap Colour       | Black         |
| Colour of the dial | Black         |
| Glass              | Mineral glass |
|                    |               |
| DETAILS            |               |