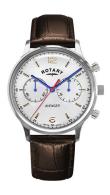

## Rotary men's watch GS05203/70 Specifications

**BUY NOW** 

This document contains all the specifications for the Rotary GS05203/70 men's watch. We at the DIALANDO® watch store offer a large selection of authentic watches from the best watch brands in the world.

https://www.dialando.se/

| PRODUCT INFORMATION |               |  |
|---------------------|---------------|--|
| EAN                 | 5037678059059 |  |
| Gender              | Men           |  |
| Brand               | Rotary        |  |
| Collection          | AVENGER       |  |
| Warranty [years]    | 2             |  |

| PRODUCT EXECUTION         |                                                |
|---------------------------|------------------------------------------------|
| Display Type              | Analogue                                       |
| Movement type             | Quartz (Battery)                               |
| Movement Name             | Miyota / 0S21                                  |
| Functions                 | Hour / Second / Minute / Chronograph / 24-Hour |
|                           |                                                |
| MEASURES                  |                                                |
| MEASURES  Case width [mm] | 38                                             |
|                           | 38<br>12                                       |
| Case width [mm]           |                                                |

| MATERIAL & COLOUR  |                                  |
|--------------------|----------------------------------|
| Strap Material     | Real leather                     |
| Strap Colour       | Brown                            |
| Case Material      | Stainless steel                  |
| Case Colour        | Silver                           |
| Case Surface       | Polished                         |
| Colour of the dial | Silver                           |
| Glass              | Mineral glass                    |
| DETAILS            |                                  |
| Bezel              | Fixed                            |
| Case Bottom        | Stainless steel bottom (pressed) |
| Clasp              | Pin buckle                       |
| Water resistant    | 5 ATM                            |