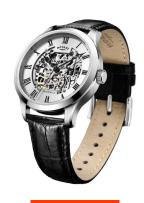

https://www.dialando.se/

Water resistant

| PRODUCT INFORMATION |               |  |
|---------------------|---------------|--|
| EAN                 | 5037678055860 |  |
| Gender              | Men           |  |
| Brand               | Rotary        |  |
| Collection          | GREENWICH     |  |
| Warranty (vears)    | 2             |  |

| Display Type                  | Analogue               |
|-------------------------------|------------------------|
| Movement type                 | Automatic              |
| Movement Name                 | Miyota / 8N24          |
| Functions                     | Hour / Second / Minute |
|                               |                        |
| MEASURES                      |                        |
| Case width [mm]               | 42                     |
| Case thickness [mm]           | 12                     |
| Lug width [mm]                | 20                     |
| Max. wrist circumference [mm] | 220                    |

| MATERIAL & COLOUR  |                                  |
|--------------------|----------------------------------|
| Strap Material     | Real leather                     |
| Strap Colour       | Black                            |
| Case Material      | Stainless steel                  |
| Case Colour        | Silver                           |
| Case Surface       | Polished / Matted                |
| Colour of the dial | Silver                           |
| Glass              | Sapphire glass                   |
| DETAILS            |                                  |
| Bezel              | Fixed                            |
| Case Bottom        | Stainless steel bottom (screwed) |
| Clasp              | Pin buckle                       |