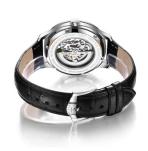

| MATERIAL & COLOUR  |                                  |
|--------------------|----------------------------------|
| Strap Material     | Real leather                     |
| Strap Colour       | Black                            |
| Case Material      | Stainless steel                  |
| Case Colour        | Silver                           |
| Case Surface       | Polished / Matted                |
| Colour of the dial | Silver                           |
| Glass              | Sapphire glass                   |
| DETAILS            |                                  |
| Bezel              | Fixed                            |
| Case Bottom        | Stainless steel bottom (screwed) |
| Clasp              | Pin buckle                       |