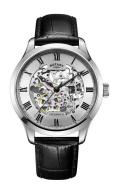

https://www.dialando.se/

Water resistant

| PRODUCT INFORMATION |               |  |
|---------------------|---------------|--|
| EAN                 | 5037678055860 |  |
| Gender              | Men           |  |
| Brand               | Rotary        |  |
| Collection          | GREENWICH     |  |
| Warranty (vears)    | 2             |  |

| Display Type                  | Analogue               |
|-------------------------------|------------------------|
| Movement type                 | Automatic              |
| Movement Name                 | Miyota / 8N24          |
| Functions                     | Hour / Second / Minute |
|                               |                        |
| MEASURES                      |                        |
| Case width [mm]               | 42                     |
| Case thickness [mm]           | 12                     |
| Lug width [mm]                | 20                     |
| Max. wrist circumference [mm] | 220                    |

| MATERIAL & COLOUR  |                                  |
|--------------------|----------------------------------|
| Strap Material     | Real leather                     |
| Strap Colour       | Black                            |
| Case Material      | Stainless steel                  |
| Case Colour        | Silver                           |
| Case Surface       | Polished / Matted                |
| Colour of the dial | Silver                           |
| Glass              | Sapphire glass                   |
| DETAILS            |                                  |
| Bezel              | Fixed                            |
| Case Bottom        | Stainless steel bottom (screwed) |
| Clasp              | Pin buckle                       |