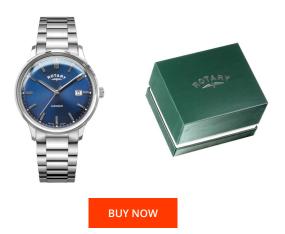

## Rotary men's watch GB05400/05 Specifications

This document contains all the specifications for the Rotary AVENGER GB05400/05 men's watch. We at the DIALANDO® watch store offer a large selection of authentic watches from the best watch brands in the world.

| MATERIAL & COLOUR  |                                  |
|--------------------|----------------------------------|
| Strap Material     | Stainless steel                  |
| Strap Colour       | Silver                           |
| Case Material      | Stainless steel                  |
| Case Colour        | Silver                           |
| Case Surface       | Polished / Matted                |
| Colour of the dial | Blue                             |
| Glass              | Mineral glass                    |
|                    |                                  |
| DETAILS            |                                  |
| Bezel              | Fixed                            |
| Case Bottom        | Stainless steel bottom (pressed) |
| Clasp              | Butterfly clasp                  |
| Water resistant    | 5 ATM                            |