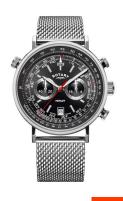

## Rotary men's watch GB05235/04 Specifications

**BUY NOW** 

This document contains all the specifications for the Rotary HENLEY GB05235/04 men's watch. We at the DIALANDO® watch store offer a large selection of authentic watches from the best watch brands in the world.

| PRODUCT EXECUTION |                                              |
|-------------------|----------------------------------------------|
| Display Type      | Analogue                                     |
| Movement type     | Quartz (Battery)                             |
| Movement Name     | 0S21 / Miyota                                |
| Functions         | Hour / Minute / Date / Chronograph / 24-Hour |

| MEASURES                      |     |
|-------------------------------|-----|
| Case width [mm]               | 42  |
| Case thickness [mm]           | 12  |
| Lug width [mm]                | 22  |
| Max. wrist circumference [mm] | 220 |

| MATERIAL & COLOUR  |                   |
|--------------------|-------------------|
| Strap Material     | Stainless steel   |
| Strap Colour       | Silver            |
| Case Material      | Stainless steel   |
| Case Colour        | Silver            |
| Case Surface       | Polished / Matted |
| Colour of the dial | Black             |
| Glass              | Sapphire glass    |

| DETAILS         |                                   |
|-----------------|-----------------------------------|
| Bezel           | Fixed                             |
| Case Bottom     | Stainless steel bottom (screwed)  |
| Clasp           | Clip clasp                        |
| Lighting        | Luminous hands / Luminous indexes |
| Water resistant | 5 ATM                             |