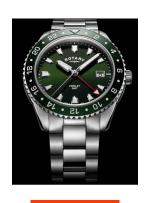

## Rotary men's watch GB05108/24 Specifications

**BUY NOW** 

This document contains all the specifications for the Rotary HENLEY GB05108/24 men's watch. We at the DIALANDO® watch store offer a large selection of authentic watches from the best watch brands in the world.

| MATERIAL & COLOUR  |                   |
|--------------------|-------------------|
| Strap Material     | Stainless steel   |
| Strap Colour       | Silver            |
| Case Material      | Stainless steel   |
| Case Colour        | Silver            |
| Case Surface       | Polished / Matted |
| Colour of the dial | Green             |
| Glass              | Sapphire glass    |

| DETAILS         |                                   |
|-----------------|-----------------------------------|
| Bezel           | Left side / Rotatable             |
| Case Bottom     | Stainless steel bottom (screwed)  |
| Crown           | Screwed                           |
| Clasp           | Butterfly clasp                   |
| Lighting        | Luminous hands / Luminous indexes |
| Water resistant | 10 ATM                            |