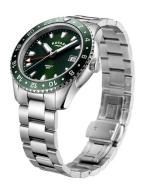

## Rotary men's watch GB05108/24 Specifications

**BUY NOW** 

This document contains all the specifications for the Rotary HENLEY GB05108/24 men's watch. We at the DIALANDO® watch store offer a large selection of authentic watches from the best watch brands in the world.

| MATERIAL & COLOUR  |                   |
|--------------------|-------------------|
| Strap Material     | Stainless steel   |
| Strap Colour       | Silver            |
| Case Material      | Stainless steel   |
| Case Colour        | Silver            |
| Case Surface       | Polished / Matted |
| Colour of the dial | Green             |
| Glass              | Sapphire glass    |

| DETAILS         |                                   |
|-----------------|-----------------------------------|
| Bezel           | Left side / Rotatable             |
| Case Bottom     | Stainless steel bottom (screwed)  |
| Crown           | Screwed                           |
| Clasp           | Butterfly clasp                   |
| Lighting        | Luminous hands / Luminous indexes |
| Water resistant | 10 ATM                            |