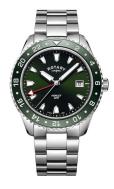

## Rotary men's watch GB05108/24 Specifications

**BUY NOW** 

This document contains all the specifications for the Rotary HENLEY GB05108/24 men's watch. We at the DIALANDO® watch store offer a large selection of authentic watches from the best watch brands in the world.

| MATERIAL & COLOUR  |                   |
|--------------------|-------------------|
| Strap Material     | Stainless steel   |
| Strap Colour       | Silver            |
| Case Material      | Stainless steel   |
| Case Colour        | Silver            |
| Case Surface       | Polished / Matted |
| Colour of the dial | Green             |
| Glass              | Sapphire glass    |

| DETAILS         |                                   |
|-----------------|-----------------------------------|
| Bezel           | Left side / Rotatable             |
| Case Bottom     | Stainless steel bottom (screwed)  |
| Crown           | Screwed                           |
| Clasp           | Butterfly clasp                   |
| Lighting        | Luminous hands / Luminous indexes |
| Water resistant | 10 ATM                            |