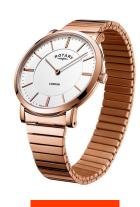

## Rotary men's watch GB02767/02 Specifications

**BUY NOW** 

This document contains all the specifications for the Rotary London GB02767/02 men's watch. We at the DIALANDO® watch store offer a large selection of authentic watches from the best watch brands in the world.

| MATERIAL & COLOUR  |                 |
|--------------------|-----------------|
| Strap Material     | Stainless steel |
| Strap Colour       | Rose gold       |
| Colour of the dial | White           |
| Glass              | Mineral glass   |
| DETAILS            |                 |
|                    |                 |