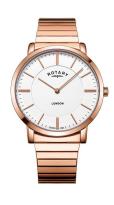

## Rotary men's watch GB02767/02 Specifications

**BUY NOW** 

This document contains all the specifications for the Rotary London GB02767/02 men's watch. We at the DIALANDO® watch store offer a large selection of authentic watches from the best watch brands in the world.

| MATERIAL & COLOUR  |                 |
|--------------------|-----------------|
| Strap Material     | Stainless steel |
| Strap Colour       | Rose gold       |
| Colour of the dial | White           |
| Glass              | Mineral glass   |
| DETAILS            |                 |
|                    |                 |