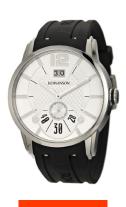

## Romanson men's watch TL9213MM1WAS2W Specifications

**BUY NOW** 

This document contains all the specifications for the Romanson TL9213MM1WAS2W men's watch. We at the DIALANDO® watch store offer a large selection of authentic watches from the best watch brands in the world.

| PRODUCT EXECUTION |                  |
|-------------------|------------------|
| Display Type      | Analogue         |
| Movement type     | Quartz (Battery) |
| Functions         | Date             |
| MEASURES          |                  |
| Case width [mm]   | 45               |

| MATERIAL & COLOUR  |                 |
|--------------------|-----------------|
| Strap Material     | Rubber          |
| Strap Colour       | Black           |
| Case Material      | Stainless steel |
| Case Colour        | Silver          |
| Case Surface       | Polished        |
| Colour of the dial | White           |
| Glass              | Mineral glass   |
| DETAILS            |                 |
| Clasp              | Pin buckle      |
| Water resistant    | 3 ATM           |