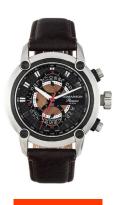

## Romanson men's watch PL2642HM1DA32W Specifications

**BUY NOW** 

This document contains all the specifications for the Romanson PL2642HM1DA32W men's watch. We at the DIALANDO® watch store offer a large selection of authentic watches from the best watch brands in the world.

| PRODUCT EXECUTION         |                    |
|---------------------------|--------------------|
| Display Type              | Analogue           |
| Movement type             | Quartz (Battery)   |
| Functions                 | Chronograph / Date |
|                           |                    |
| MEASURES                  |                    |
| MEASURES  Case width [mm] | 44                 |

| MATERIAL & COLOUR  |                   |
|--------------------|-------------------|
| Strap Material     | Real leather      |
| Strap Colour       | Brown             |
| Case Material      | Stainless steel   |
| Case Colour        | Bicolor           |
| Case Surface       | Polished / Matted |
| Colour of the dial | Black             |
| Glass              | Sapphire glass    |
| DETAILS            |                   |
| Clasp              | Pin buckle        |
| Water resistant    | 10 ATM            |