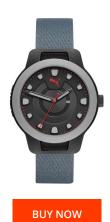

## PUMA men's watch P5022 Specifications

This document contains all the specifications for the PUMA P5022 men's watch. We at the DIALANDO® watch store offer a large selection of authentic watches from the best watch brands in the world.

https://www.dialando.se/

| PRODUCT INFORMATION |                               |
|---------------------|-------------------------------|
| EAN                 | 4013496596854                 |
| Gender              | Men                           |
| Brand               | Puma                          |
| Collection          | Reset                         |
| Warranty [years]    | 2                             |
| PRODUCT EXECUTION   |                               |
| Display Type        | Analogue                      |
| Movement type       | Quartz (Battery)              |
| Functions           | Date / Hour / Minute / Second |
| MEASURES            |                               |
| Case width [mm]     | 45                            |

| MATERIAL & COLOUR    |               |
|----------------------|---------------|
| Strap Material       | Nylon         |
| Strap Colour         | Blue          |
| Case Material        | Plastic       |
| Colour of the dial   | Black         |
| Glass                | Mineral glass |
|                      |               |
| DETAILS              |               |
| <b>DETAILS</b> Clasp | Pin buckle    |