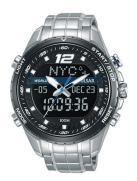

## Pulsar men's watch PZ4027X1 Specifications

**BUY NOW** 

This document contains all the specifications for the Pulsar PZ4027X1 men's watch. We at the DIALANDO® watch store offer a large selection of authentic watches from the best watch brands in the world.

| PRODUCT EXECUTION |                                             |
|-------------------|---------------------------------------------|
| Display Type      | Digital / Analogue                          |
| Movement type     | Quartz (Battery)                            |
| Functions         | Minute / Date / Chronograph / Hour / Second |

| MEASURES                      |     |
|-------------------------------|-----|
| Case width [mm]               | 45  |
| Case thickness [mm]           | 15  |
| Lug width [mm]                | 20  |
| Max. wrist circumference [mm] | 200 |

| MATERIAL & COLOUR  |                   |
|--------------------|-------------------|
| Strap Material     | Stainless steel   |
| Strap Colour       | Silver            |
| Case Material      | Stainless steel   |
| Case Colour        | Silver            |
| Case Surface       | Polished / Matted |
| Colour of the dial | Black             |
| Glass              | Mineral glass     |
| DETAILS            |                   |
| DETAILS            |                   |
| Bezel              | Fixed             |

| DETAILS         |                                   |
|-----------------|-----------------------------------|
| Bezel           | Fixed                             |
| Case Bottom     | Stainless steel bottom (screwed)  |
| Clasp           | Folding clasp                     |
| Lighting        | Luminous hands / Luminous indexes |
| Water resistant | 10 ATM                            |