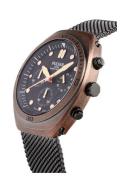

## Pulsar men's watch PT3984X2 Specifications

**BUY NOW** 

This document contains all the specifications for the Pulsar One Shot Chrono PT3984X2 men's watch. We at the DIALANDO® watch store offer a large selection of authentic watches from the best watch brands in the world.

| MATERIAL & COLOUR  |                   |
|--------------------|-------------------|
| Strap Material     | Stainless steel   |
| Strap Colour       | Black             |
| Case Material      | Stainless steel   |
| Case Colour        | Brown             |
| Case Surface       | Polished / Matted |
| Colour of the dial | Brown             |
| Glass              | Mineral glass     |
|                    |                   |
| DETAILS            |                   |

| DETAILS         |                                   |
|-----------------|-----------------------------------|
| Bezel           | Fixed                             |
| Case Bottom     | Stainless steel bottom (screwed)  |
| Clasp           | Pin buckle                        |
| Lighting        | Luminous indexes / Luminous hands |
| Water resistant | 10 ATM                            |

| MEASURES                      |     |
|-------------------------------|-----|
| Case width [mm]               | 42  |
| Case thickness [mm]           | 12  |
| Lug width [mm]                | 24  |
| Max. wrist circumference [mm] | 220 |