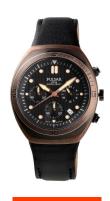

## Pulsar men's watch PT3984X2 Specifications

**BUY NOW** 

This document contains all the specifications for the Pulsar One Shot Chrono PT3984X2 men's watch. We at the DIALANDO® watch store offer a large selection of authentic watches from the best watch brands in the world.

| MATERIAL & COLOUR  |                   |
|--------------------|-------------------|
| Strap Material     | Stainless steel   |
| Strap Colour       | Black             |
| Case Material      | Stainless steel   |
| Case Colour        | Brown             |
| Case Surface       | Polished / Matted |
| Colour of the dial | Brown             |
| Glass              | Mineral glass     |
|                    |                   |
| DETAILS            |                   |

| DETAILS         |                                   |
|-----------------|-----------------------------------|
| Bezel           | Fixed                             |
| Case Bottom     | Stainless steel bottom (screwed)  |
| Clasp           | Pin buckle                        |
| Lighting        | Luminous indexes / Luminous hands |
| Water resistant | 10 ATM                            |

| MEASURES                      |     |
|-------------------------------|-----|
| Case width [mm]               | 42  |
| Case thickness [mm]           | 12  |
| Lug width [mm]                | 24  |
| Max. wrist circumference [mm] | 220 |