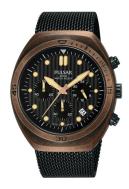

## Pulsar men's watch PT3984X2 Specifications

**BUY NOW** 

This document contains all the specifications for the Pulsar One Shot Chrono PT3984X2 men's watch. We at the DIALANDO® watch store offer a large selection of authentic watches from the best watch brands in the world.

| MATERIAL & COLOUR  |                   |
|--------------------|-------------------|
| Strap Material     | Stainless steel   |
| Strap Colour       | Black             |
| Case Material      | Stainless steel   |
| Case Colour        | Brown             |
| Case Surface       | Polished / Matted |
| Colour of the dial | Brown             |
| Glass              | Mineral glass     |
|                    |                   |
| DETAILS            |                   |

| DETAILS         |                                   |
|-----------------|-----------------------------------|
| Bezel           | Fixed                             |
| Case Bottom     | Stainless steel bottom (screwed)  |
| Clasp           | Pin buckle                        |
| Lighting        | Luminous indexes / Luminous hands |
| Water resistant | 10 ATM                            |

| MEASURES                      |     |
|-------------------------------|-----|
| Case width [mm]               | 42  |
| Case thickness [mm]           | 12  |
| Lug width [mm]                | 24  |
| Max. wrist circumference [mm] | 220 |