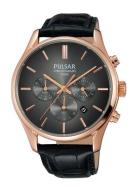

## Pulsar men's watch PT3782X1 Specifications

**BUY NOW** 

This document contains all the specifications for the Pulsar PT3782X1 men's watch. We at the DIALANDO® watch store offer a large selection of authentic watches from the best watch brands in the world.

| PRODUCT EXECUTION             |                                                          |
|-------------------------------|----------------------------------------------------------|
| Display Type                  | Analogue                                                 |
| Movement type                 | Quartz (Battery)                                         |
| Movement Name                 | VD53 / Seiko                                             |
| Functions                     | Chronograph / 24-Hour / Date / Hour / Minute /<br>Second |
| MEASURES                      |                                                          |
| Case width [mm]               | 43                                                       |
| Case thickness [mm]           | 12                                                       |
| Lug width [mm]                | 22                                                       |
| Max. wrist circumference [mm] | 220                                                      |

| MATERIAL & COLOUR  |                                  |
|--------------------|----------------------------------|
| Strap Material     | Real leather                     |
| Strap Colour       | Black                            |
| Case Material      | Stainless steel                  |
| Case Colour        | Rose gold                        |
| Case Surface       | Polished                         |
| Colour of the dial | Grey                             |
| Glass              | Mineral glass                    |
|                    |                                  |
| DETAILS            |                                  |
| Bezel              | Fixed                            |
| Case Bottom        | Stainless steel bottom (screwed) |
| Clasp              | Pin buckle                       |
| Water resistant    | 5 ATM                            |