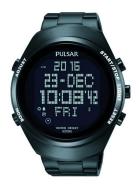

## Pulsar men's watch PQ2057X1 Specifications

**BUY NOW** 

This document contains all the specifications for the Pulsar PQ2057X1 men's watch. We at the DIALANDO® watch store offer a large selection of authentic watches from the best watch brands in the world.

| PRODUCT EXECUTION |                                                                       |
|-------------------|-----------------------------------------------------------------------|
| Display Type      | Digital                                                               |
| Movement type     | Quartz (Battery)                                                      |
| Functions         | Second / Month / Minute / Date / Day of the week / Chronograph / Hour |

| MATERIAL & COLOUR  |                   |
|--------------------|-------------------|
| Strap Material     | Stainless steel   |
| Strap Colour       | Black             |
| Case Material      | Stainless steel   |
| Case Colour        | Black             |
| Case Surface       | Polished / Matted |
| Colour of the dial | Black             |
| Glass              | Mineral glass     |
|                    |                   |
| DETAILS            |                   |

| DETAILS         |                                  |
|-----------------|----------------------------------|
| Bezel           | Fixed                            |
| Case Bottom     | Stainless steel bottom (screwed) |
| Clasp           | Folding clasp                    |
| Water resistant | 10 ATM                           |