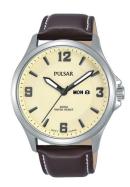

## Pulsar men's watch PJ6085X1 Specifications

**BUY NOW** 

This document contains all the specifications for the Pulsar PJ6085X1 men's watch. We at the DIALANDO® watch store offer a large selection of authentic watches from the best watch brands in the world.

https://www.dialando.se/

| PRODUCT INFORMATION |               |  |
|---------------------|---------------|--|
| EAN                 | 4894138034534 |  |
| Gender              | Men           |  |
| Brand               | Pulsar        |  |
| Collection          | Klassik       |  |
| Warranty [years]    | 2             |  |

| PRODUCT EXECUTION |                                                 |
|-------------------|-------------------------------------------------|
| Display Type      | Analogue                                        |
| Movement type     | Quartz (Battery)                                |
| Functions         | Hour / Second / Minute / Date / Day of the week |

| MEASURES                      |     |
|-------------------------------|-----|
| Case width [mm]               | 42  |
| Case thickness [mm]           | 11  |
| Lug width [mm]                | 21  |
| Max. wrist circumference [mm] | 220 |

| MATERIAL & COLOUR  |                   |
|--------------------|-------------------|
| Strap Material     | Real leather      |
| Strap Colour       | Brown             |
| Case Material      | Stainless steel   |
| Case Colour        | Silver            |
| Case Surface       | Polished / Matted |
| Colour of the dial | White             |
| Glass              | Mineral glass     |
|                    |                   |
| DETAILS            |                   |
| Bezel              | Fixed             |

| DETAILS         |                                   |
|-----------------|-----------------------------------|
| Bezel           | Fixed                             |
| Case Bottom     | Stainless steel bottom (screwed)  |
| Clasp           | Pin buckle                        |
| Lighting        | Luminous hands / Luminous indexes |
| Water resistant | 10 ATM                            |