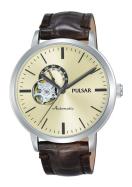

## Pulsar men's watch P9A007X1 Specifications

**BUY NOW** 

This document contains all the specifications for the Pulsar Automatik P9A007X1 men's watch. We at the DIALANDO® watch store offer a large selection of authentic watches from the best watch brands in the world.

| PRODUCT EXECUTION                              |                                     |
|------------------------------------------------|-------------------------------------|
| Display Type                                   | Analogue                            |
| Movement type                                  | Automatic                           |
| Movement Name                                  | NH39A / Seiko                       |
|                                                |                                     |
| Functions                                      | Minute / 24-Hour / Hour / Second    |
| Functions                                      | Minute / 24-Hour / Hour / Second    |
|                                                | Minute / 24-Hour / Hour / Second    |
| Functions  MEASURES                            | Minute / 24-Hour / Hour / Second    |
|                                                | Minute / 24-Hour / Hour / Second 42 |
| MEASURES                                       |                                     |
| MEASURES  Case width [mm]                      | 42                                  |
| MEASURES  Case width [mm]  Case thickness [mm] | 42<br>14                            |

| MATERIAL & COLOUR  |                        |
|--------------------|------------------------|
| Strap Material     | Real leather           |
| Strap Colour       | Brown                  |
| Case Material      | Stainless steel        |
| Case Colour        | Silver                 |
| Case Surface       | Polished / Matted      |
| Colour of the dial | Gold                   |
| Glass              | Mineral glass          |
| DETAILS            |                        |
| Bezel              | Fixed                  |
| Case Bottom        | Glass bottom (screwed) |
| Clasp              | Pin buckle             |
| Water resistant    | 5 ATM                  |