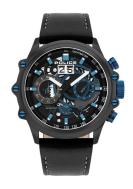

## Police men's watch PL16018JSU.02 Specifications

**BUY NOW** 

This document contains all the specifications for the Police PL16018JSU.02 men's watch. We at the DIALANDO® watch store offer a large selection of authentic watches from the best watch brands in the world.

https://www.dialando.se/

| PRODUCT INFORMATION |               |  |
|---------------------|---------------|--|
| EAN                 | 4895220916110 |  |
| Gender              | Men           |  |
| Brand               | Police        |  |
| Collection          | Luang         |  |
| Warranty [years]    | 2             |  |

| PRODUCT EXECUTION |                                             |
|-------------------|---------------------------------------------|
| Display Type      | Analogue                                    |
| Movement type     | Quartz (Battery)                            |
| Functions         | Hour / Second / Minute / Date / Chronograph |

| MEASURES                      |     |
|-------------------------------|-----|
| Case width [mm]               | 48  |
| Case thickness [mm]           | 15  |
| Lug width [mm]                | 26  |
| Max. wrist circumference [mm] | 230 |

| MATERIAL & COLOUR  |                   |
|--------------------|-------------------|
| Strap Material     | Real leather      |
| Strap Colour       | Black             |
| Case Material      | Stainless steel   |
| Case Colour        | Black             |
| Case Surface       | Polished / Matted |
| Colour of the dial | Black             |
| Glass              | Mineral glass     |
|                    |                   |
| DETAILS            |                   |
|                    |                   |

| DETAILS         |                                  |
|-----------------|----------------------------------|
| DETAILS         |                                  |
| Bezel           | Fixed                            |
| Case Bottom     | Stainless steel bottom (screwed) |
| Clasp           | Pin buckle                       |
| Lighting        | Luminous hands                   |
| Water resistant | 10 ATM                           |