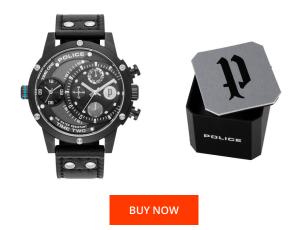

## Police men's watch PL15983JSB.61 Specifications

This document contains all the specifications for the Police Scythe PL15983JSB.61 men's watch. We at the DIALANDO® watch store offer a large selection of authentic watches from the best watch brands in the world. https://www.dialando.se/

| MATERIAL & COLOUR  |                   |
|--------------------|-------------------|
| Strap Material     | Real leather      |
| Strap Colour       | Black             |
| Case Material      | Stainless steel   |
| Case Colour        | Black             |
| Case Surface       | Polished / Matted |
| Colour of the dial | Black             |
| Glass              | Mineral glass     |