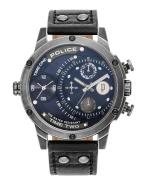

## Police men's watch PL15982JSQ.03 Specifications

**BUY NOW** 

This document contains all the specifications for the Police Adder PL15982JSQ.03 men's watch. We at the DIALANDO® watch store offer a large selection of authentic watches from the best watch brands in the world.

https://www.dialando.se/

| PRODUCT INFORMATION |               |  |
|---------------------|---------------|--|
| EAN                 | 4895220915496 |  |
| Gender              | Men           |  |
| Brand               | Police        |  |
| Collection          | Adder         |  |
| Warranty [years]    | 2             |  |

| PRODUCT EXECUTION |                                                                              |
|-------------------|------------------------------------------------------------------------------|
| Display Type      | Analogue                                                                     |
| Movement type     | Quartz (Battery)                                                             |
| Functions         | Hour / Second / Minute / Date / Second time zone / 24-Hour / Day of the week |

| MEASURES                      |     |
|-------------------------------|-----|
| Case width [mm]               | 49  |
| Case thickness [mm]           | 13  |
| Lug width [mm]                | 23  |
| Max. wrist circumference [mm] | 240 |

| MATERIAL & COLOUR  |                   |
|--------------------|-------------------|
| Strap Material     | Real leather      |
| Strap Colour       | Black             |
| Case Material      | Stainless steel   |
| Case Colour        | Grey              |
| Case Surface       | Polished / Matted |
| Colour of the dial | Black             |
| Glass              | Mineral glass     |
|                    |                   |
| DETAILS            |                   |
|                    |                   |

| DETAILS         |                                  |
|-----------------|----------------------------------|
| Bezel           | Fixed                            |
| Case Bottom     | Stainless steel bottom (screwed) |
| Clasp           | Pin buckle                       |
| Water resistant | 3 ATM                            |