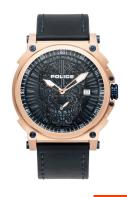

## Police men's watch PL15728JSR.03 Specifications

**BUY NOW** 

This document contains all the specifications for the Police PL15728JSR.03 men's watch. We at the DIALANDO® watch store offer a large selection of authentic watches from the best watch brands in the world.

https://www.dialando.se/

| PRODUCT INFORMATION |               |  |
|---------------------|---------------|--|
| EAN                 | 4895220915373 |  |
| Gender              | Men           |  |
| Brand               | Police        |  |
| Collection          | Compass       |  |
| Warranty [years]    | 2             |  |

| PRODUCT EXECUTION |                               |
|-------------------|-------------------------------|
| Display Type      | Analogue                      |
| Movement type     | Quartz (Battery)              |
| Movement Name     | VL58A / Seiko                 |
| Functions         | Hour / Second / Minute / Date |

| MEASURES                      |     |
|-------------------------------|-----|
| Case width [mm]               | 48  |
| Case thickness [mm]           | 13  |
| Lug width [mm]                | 25  |
| Max. wrist circumference [mm] | 230 |

| MATERIAL & COLOUR  |                   |
|--------------------|-------------------|
| Strap Material     | Real leather      |
| Strap Colour       | Blue              |
| Case Material      | Stainless steel   |
| Case Colour        | Rose gold         |
| Case Surface       | Polished / Matted |
| Colour of the dial | Blue              |
| Glass              | Mineral glass     |
|                    |                   |

| DETAILS         |                                  |
|-----------------|----------------------------------|
| Bezel           | Fixed                            |
| Case Bottom     | Stainless steel bottom (screwed) |
| Clasp           | Pin buckle                       |
| Lighting        | Luminous hands                   |
| Water resistant | 3 ATM                            |