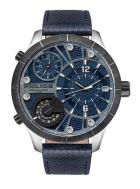

## Police men's watch PL15662XSTU.03 Specifications

**BUY NOW** 

This document contains all the specifications for the Police Bushmaster PL15662XSTU.03 men's watch. We at the DIALANDO® watch store offer a large selection of authentic watches from the best watch brands in the world.

| PRODUCT EXECUTION |                                                  |
|-------------------|--------------------------------------------------|
| Display Type      | Analogue                                         |
| Movement type     | Quartz (Battery)                                 |
| Functions         | Hour / Second / Minute / Date / Second time zone |

| MEASURES                      |     |
|-------------------------------|-----|
| Case width [mm]               | 52  |
| Case thickness [mm]           | 13  |
| Lug width [mm]                | 24  |
| Max. wrist circumference [mm] | 230 |

| MATERIAL & COLOUR  |                   |
|--------------------|-------------------|
| Strap Material     | Real leather      |
| Strap Colour       | Blue              |
| Case Material      | Stainless steel   |
| Case Colour        | Silver            |
| Case Surface       | Polished / Matted |
| Colour of the dial | Blue              |
| Glass              | Mineral glass     |
|                    |                   |
| DETAILS            |                   |

| DETAILS         |                                   |
|-----------------|-----------------------------------|
| Bezel           | Fixed                             |
| Case Bottom     | Stainless steel bottom (screwed)  |
| Clasp           | Pin buckle                        |
| Lighting        | Luminous hands / Luminous indexes |
| Water resistant | 5 ATM                             |