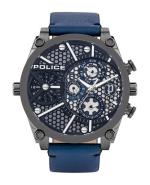

## Police men's watch PL15381JSU.61B Specifications

**BUY NOW** 

This document contains all the specifications for the Police Vigor PL15381JSU.61B men's watch. We at the DIALANDO® watch store offer a large selection of authentic watches from the best watch brands in the world.

https://www.dialando.se/

| PRODUCT INFORMATION |               |  |
|---------------------|---------------|--|
| EAN                 | 4895220913805 |  |
| Gender              | Men           |  |
| Brand               | Police        |  |
| Collection          | Vigor         |  |
| Warranty [years]    | 2             |  |

| PRODUCT EXECUTION |                                                                              |
|-------------------|------------------------------------------------------------------------------|
| Display Type      | Analogue                                                                     |
| Movement type     | Quartz (Battery)                                                             |
| Functions         | Second time zone / 24-Hour / Day of the week / Hour / Second / Minute / Date |

| MEASURES                      |     |
|-------------------------------|-----|
| Case width [mm]               | 51  |
| Case thickness [mm]           | 13  |
| Lug width [mm]                | 24  |
| Max. wrist circumference [mm] | 220 |

| MATERIAL & COLOUR  |                   |
|--------------------|-------------------|
| Strap Material     | Real leather      |
| Strap Colour       | Blue              |
| Case Material      | Stainless steel   |
| Case Colour        | Black             |
| Case Surface       | Polished / Matted |
| Colour of the dial | Black             |
| Glass              | Mineral glass     |
|                    |                   |
| DETAILS            |                   |

| DETAILS         |                                  |
|-----------------|----------------------------------|
| Bezel           | Fixed                            |
| Case Bottom     | Stainless steel bottom (screwed) |
| Clasp           | Pin buckle                       |
| Lighting        | Luminous hands                   |
| Water resistant | 3 ATM                            |