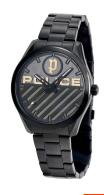

## Police men's watch PEWJG2121406 Specifications

**BUY NOW** 

This document contains all the specifications for the Police PEWJG2121406 men's watch. We at the DIALANDO® watch store offer a large selection of authentic watches from the best watch brands in the world.

| MATERIAL & COLOUR  |                 |
|--------------------|-----------------|
| Strap Material     | Stainless steel |
| Strap Colour       | Black           |
| Colour of the dial | Grey            |
| Glass              | Mineral glass   |
| DETAILS            |                 |
| Clasp              | Folding clasp   |
| Water resistant    | 3 ATM           |