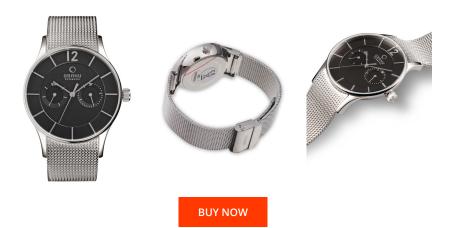

## Obaku men's watch V175GMCBMC Specifications

This document contains all the specifications for the Obaku V175GMCBMC men's watch. We at the DIALANDO® watch store offer a large selection of authentic watches from the best watch brands in the world. https://www.dialando.se/

| PRODUCT INFORMATION |               |  |
|---------------------|---------------|--|
| EAN                 | 4894041008783 |  |
| Gender              | Men           |  |
| Brand               | Obaku         |  |
| Collection          | Men           |  |
| Warranty [years]    | 2             |  |

| MATERIAL & COLOUR  |                 |
|--------------------|-----------------|
| Strap Material     | Stainless steel |
| Strap Colour       | Silver          |
| Case Material      | Stainless steel |
| Case Colour        | Silver          |
| Case Surface       | Polished        |
| Colour of the dial | Black           |
| Glass              | Mineral glass   |

| PRODUCT EXECUTION |                                                 |
|-------------------|-------------------------------------------------|
| Display Type      | Analogue                                        |
| Movement type     | Quartz (Battery)                                |
| Functions         | Day of the week / Hour / Second / Minute / Date |

| DETAILS         |                                  |
|-----------------|----------------------------------|
| Bezel           | Fixed                            |
| Case Bottom     | Stainless steel bottom (pressed) |
| Clasp           | Clip clasp                       |
| Water resistant | 5 ATM                            |